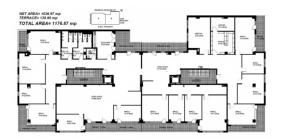

officefinder.ro

Office to let

## Primaverii Office Building

Bucharest, Sector 1, 19-21 Primaverii Blv

**Building information** 

Building status

Parking ratio

Year of construction

Total building area



### **Commercial terms**

Existing

To be agreed

1 851 sq m

2008

| Office space*      | after login * |
|--------------------|---------------|
| Parking            | after login * |
| Service charge*    | after login * |
| Minimum lease term | after login * |
| Availability       | after login * |
|                    |               |

 $^{\star}$  Asking terms for m²/month

Location



Available space Building completely leased



# officefinder.ro

### Typical floor plan



#### Public transport

Metro: M1 Bus: 335, 330



& +40 21 302 3400 More information